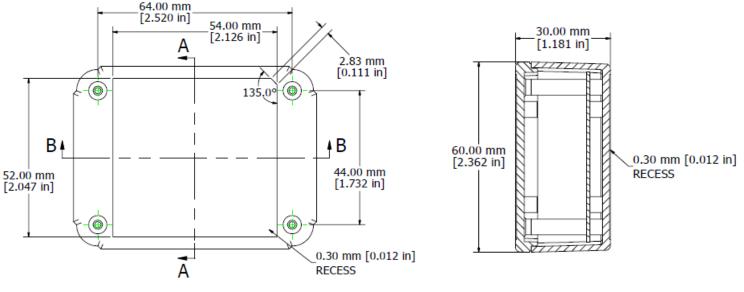

## SievaSensors – Soil pH Sensor completely integrated environmental sensing



## **Top View**

**Side View** 



pH Probe Not Shown

## **Technical Specs**

| Parameter                                                                                    | Specification                                        |
|----------------------------------------------------------------------------------------------|------------------------------------------------------|
| Free space range                                                                             | Up to 6 Mile line of sight, 800 feet indoors         |
| Frequency of temperature measurements                                                        | 10 seconds to 6 hours                                |
| Adjustable heartbeat based on<br>proximity of measured temperature to<br>threshold violation | 10 seconds to 6 hours